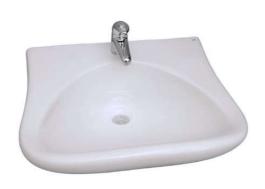

# BELLA WALL HUNG BASIN

Cat. No. 4-90X

Faucet not included

Mounting hardware

W: 24" D: 20-1/8" H: 9-5/8"

## **Features:**

- ► Made of Vitreous China
- ► Available with 1 hole (4-901), 4"cc ( 4-904) or 8" widespread (4-908)
- ► Handicap accessible
- ► No Overflow
- ► Mounting hardware included