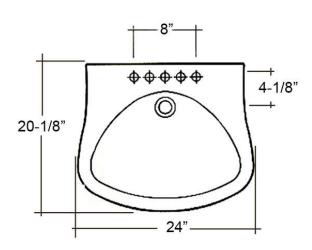

# BELLA WALL HUNG BASIN

Cat. No. 4-90X

Faucet not included

Mounting hardware

W: 24" D: 20-1/8" H: 9-5/8"

### **Interior Dimensions:**

Basin Interior: 19-%" X 14-1/2"

BasinDepth: 8-1/4" Mount holes cc: 4-3/4"

Back to drain: 6"

Back to center faucet: 1-3/4"