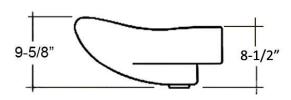

# BELLA WALL HUNG BASIN

Cat. No. 4-90X

Faucet not included

Mounting hardware

W: 24" D: 20-1/8" H: 9-5/8"